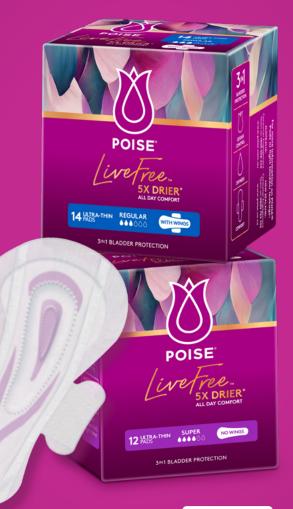

## TRY OUR NEW ULTRATHIN PADS

**5X Drier** than Leading Period Pads

12) Up to 12 hour odour protection

Unique INSTA ABSORB™ Zone

**Anti-Leak** Guards

Available in Wings and No Wings

POISE<sup>®</sup> LiveFree<sup>™</sup> Regular Pad 14 no wings Absorbency: 110ml\* Length: 240mm

POISE<sup>®</sup> LiveFree<sup>™</sup> Regular Pad 14 with wings Absorbency: **110m**l\* Length: 240mm

POISE<sup>®</sup> LiveFree<sup>™</sup> Super Pad 12 no wings Absorbency: **150ml**\* Length: 280mm

POISE<sup>®</sup> LiveFree<sup>™</sup> Super Pad 12 with wings Absorbency: **150ml**\* Length: 280mm

**SCAN HERE FOR YOUR FREE SAMPLE** 