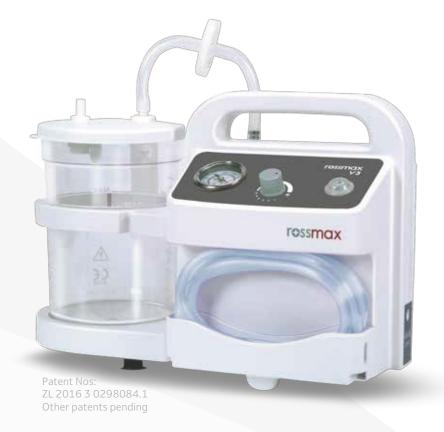

# **Comfort Suction Unit**

Model: V3

### It's Comfort

• High performance pump delivers -550mmHg vacuum and 16 liter/min flow rate

### It's Ergonomic

• Comprehensive dashboard with ergonomic view angle ensures a smooth operation

### **Technical Specification**

- Suction class: High Vacuum / Low Flow
- Max vacuum @ pump inlet: -73 kPa/ -550 mmHg
- Max air flow @ pump inlet: 16 L/min
- Adaptor Input: AC 100-240V, 50/60Hz
- Adaptor Output: DC 12V 2.0A
- Collection canister capacity: 1400ml (Polycarbonate, PC)
- Power Consumption: ≤ 24W
  - Subject to technical modification without prior notice