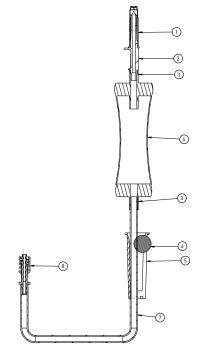

**PRODUCT DIAGRAM** 

#### **FEATURES & BENEFITS**

• Soft pillow drip chamber Single spike

• Rigid roller regulator for

- Male luer lock connector
- accurate flow