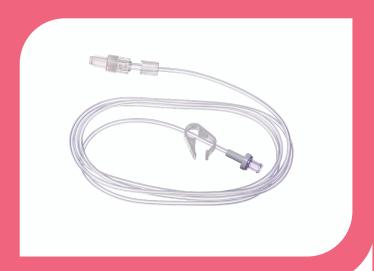

#### **DESCRIPTION**

The m|devices Minimum Volume IV Extension Set with anti-siphon valve and click clamp, is 150cm in length. The configuration reveals the anti-siphon valve to male luer lock connection with rotating collar. Designed for use with syringe drivers/pumps to reduce the likelihood of inadvertent infusions through the inclusion of an anti-siphon valve in this set.

#### **FEATURES AND BENEFITS**

- Minimum volume bore tubing
- Anti-siphon valve to male luer lock end with RC
- Click clamp
- Transparent, soft, smooth tubing

- Latex free
- Peel open pouch
- Single use only
- Made from non-toxic medical grade PVC

### PRODUCT DATA

Tubing diameter: 1.5mmTubing length: 150cmPriming volume: 2.6mL

• Sterile EO

• DEHP free

Lipid resistant: YesMRI compatible

• Flow rate: 760mL/10min

Maximum back pressure: 30Kpa/4.35PSI

• Opening pressure: 21 bar/304PSI