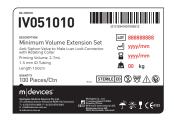

## PRODUCT PACKAGING LABEL

| RE-ORDER | DESCRIPTION                  | SIZE  | CARTON/QTY |
|----------|------------------------------|-------|------------|
| IV051010 | Minimum Volume Extension Set | 150cm | 100        |