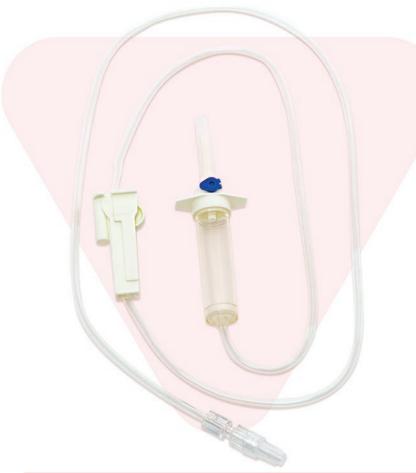

## Secondary Infusion Set

Our Secondary Infusion Set (or Add-a-line) is made from medical grade non-toxic PVC and offers a vented spike and a short tube length of 115cm.

- 15 micron chamber20 drop per mL
- Vented spike
- 115cm tube length
- 3mm tubing diameter
- Male Luer lock with rotating collar

| Secondary Infusion Set |                                                                                 |        |                        | STERILE    |
|------------------------|---------------------------------------------------------------------------------|--------|------------------------|------------|
| RE-ORDER               | DESCRIPTION                                                                     | LENGTH | NEEDLELESS ACCESS SITE | CARTON QTY |
| IV012000               | Secondary Infusion Set with 15um Filter<br>Vented Chamber and No Injection Site | 115cm  | _                      | 100        |