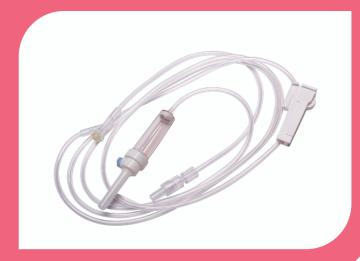

#### **DESCRIPTION**

The Infusion Set includes a vented spike attached to a drip chamber with 15µm filter. The 220cm kink resistant standard tubing with male luer lock rotating collar and is made from medical grade PVC. There is also a roller regulator and a latex free injection site.

#### **FEATURES AND BENEFITS**

- Vented perforator
- Drip chamber
- Latex free injection site
- Rigid roller regulator for accurate flow
- Male Luer Lock with rotating collar
- Peel open pouch
- Single use only

### PRODUCT DATA

Tubing length: 220cmTubing diameter: 3mmDrip chamber: 20 drops /mL

• Filter: 15µm

• Priming volume: 19.0mL

• Sterile EO

• Latex free

• Material: PVC, PE, ABS, PA, MBS

• DEHP: No