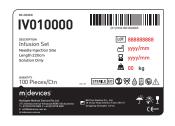

#### PRODUCT PACKAGING LABEL

| RE-ORDER | DESCRIPTION  | SIZE  | CARTON/QTY |
|----------|--------------|-------|------------|
| IV010000 | Infusion Set | 220cm | 100        |